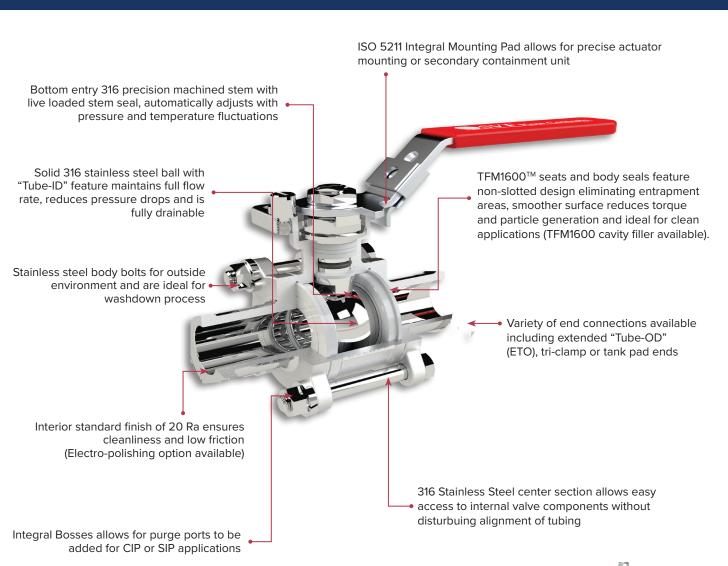

# SANITARY VALVE SERIES

CleanTECH<sup>™</sup> ball valves are engineered to be a true process piping component to

specifically meet the demanding processes found in the food and beverage and other industries. The port opening of the valve's flow path is dimensionally identical to the adjacent tubing. This "Tube-ID" feature provides predictable flow rates and pressure drops and ensures thorough cleaning and full drainability.

As an ISO:9001-2015 certified company, we are committed to quality and continuous improvement in all that we do. Only the finest and highest quality materials available from certified suppliers and manufacturers are used to produce  $CleanTECH^{TM}$  ball valves. We recommend  $CleanTECH^{TM}$  ball valves to help you meet the critical demands of an ASME-BPE compliant, high purity system.