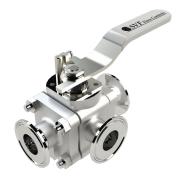

#### **SERIES TSB7**

Hygienic Multi-Port Ball Valve Cast or Forged Sizes from 1/2" to 4"