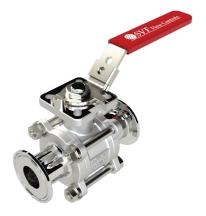

### **SERIES SMC9**

Hygienic Multi-Port Ball Valve Sizes from 1/2" to 4" Available as T-Port or L-Port

#### **SERIES TSB7**

Hygienic Multi-Port Ball Valve Cast or Forged Sizes from 1/2" to 4"

#### SERIES OPUSTM

Hygienic Ball Valve Cast Sizes from 1/2" to 6"