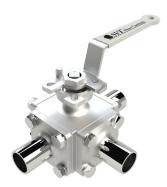

### **SERIES SMC9**

Hygienic Multi-Port Ball Valve Sizes from 1/2" to 4" Available as T-Port or L-Port