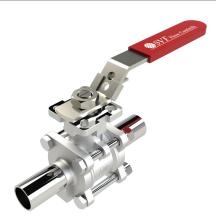

#### **SERIES SB9**

Hygienic Ball Valve Cast Sizes from 1/2" to 6" Available with Stainless Steel

or Hastelloy Materials

#### **SERIES SB9B**

Hygienic Ball Valve Forged Sizes from 1/2" to 4"