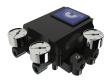

manufacturers are used to produce  $CleanTECH^{TM}$  ball valves. We recommend  $CleanTECH^{TM}$  ball valves to help you meet the critical demands of an ASME-BPE compliant, high purity system.









## **SANITARY VALVE SERIES**



#### **SERIES SB9**

Hygienic Ball Valve Cast Sizes from 1/2" to 6" Available with Stainless Steel

or Hastelloy Materials

# Custom Automated Valves Available!



Visit www.SVF.net



#### **SERIES SB9B**

Hygienic Ball Valve Forged Sizes from 1/2" to 4"



### **SERIES SMC9**

Hygienic Multi-Port Ball Valve Sizes from 1/2" to 4" Available as T-Port or L-Port



#### **SERIES TSB7**

Hygienic Multi-Port Ball Valve Cast or Forged Sizes from 1/2" to 4"



#### SERIES OPUSTM

Hygienic Ball Valve Cast Sizes from 1/2" to 6"

# **ACTUATORS AND CONTROLS**













Rack and Pinion
Pneumatic Actuator

VECTOR Series
Pilot Valves

E-Series
Electric Actuator

NEXUS-LP/LPX
Discrete Valve Controller

EXACT XL / P3
Pneumatic / ElectroPneumatic Positioner

*Quad4* Pneumatic Actuator